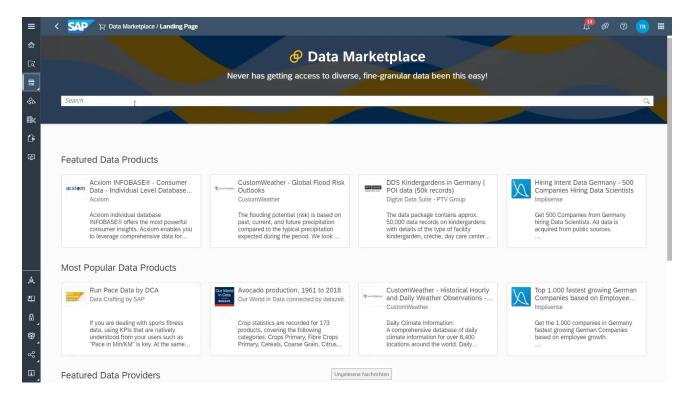

### Plug and Play of Data Products within the Data Marketplace

Allowing data sharing capabilities and processes for the following use cases:

#### **Public Data Marketplace**

Discover & connect external data products for instant usage in your SAP Data Warehouse Cloud space for harmonization with other (internal) data artefacts.

#### **Internal Data Marketplace**

Productize internal data assets for more scalable selfservice and more effective adoption.

#### **Private Data Marketplace**

Exchange data with suppliers, customers and other business partners in private environment within or between tenants.