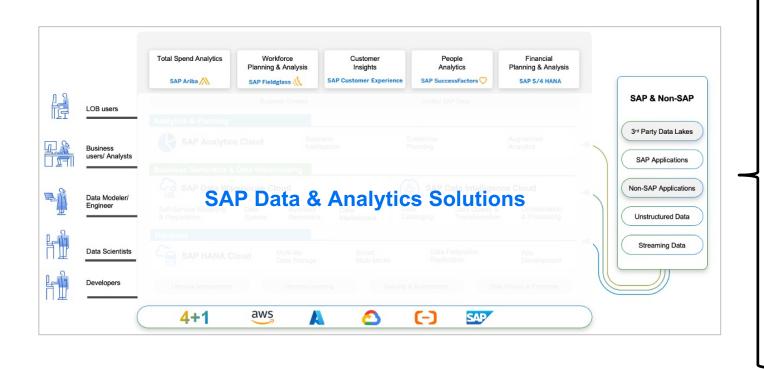

## SAP Data & Analytics Portfolio Covers the Complete Data Lifecycle

Central access to all your information across all sources