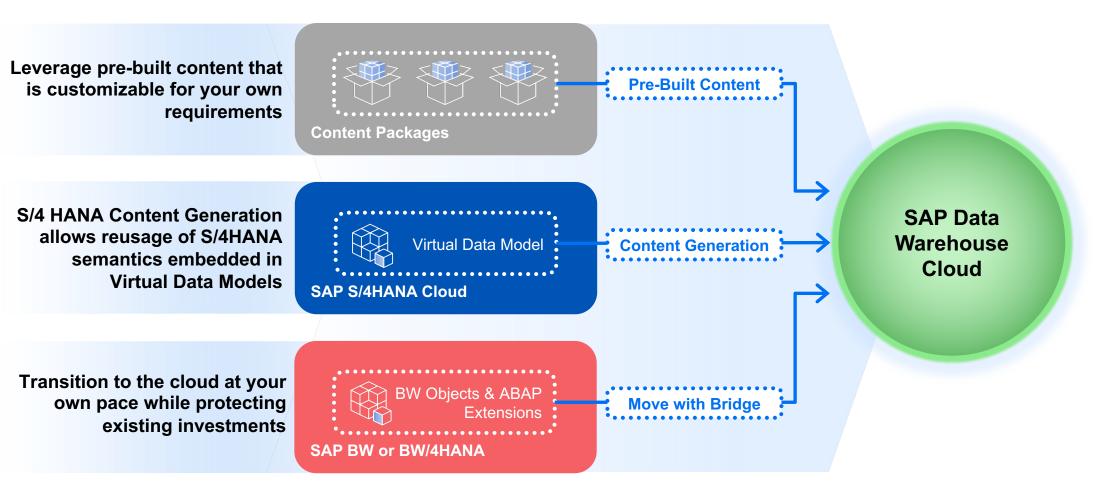

## **Jump Start Your Data & Analytics Journey and Avoid Rework**

## **Time-to-Value and Investment Protection**

**Jump start** with pre-built content tailorable to your needs, **generate** content from SAP S/4HANA, and **move** existing BW objects and ABAP code to SAP Data Warehouse Cloud