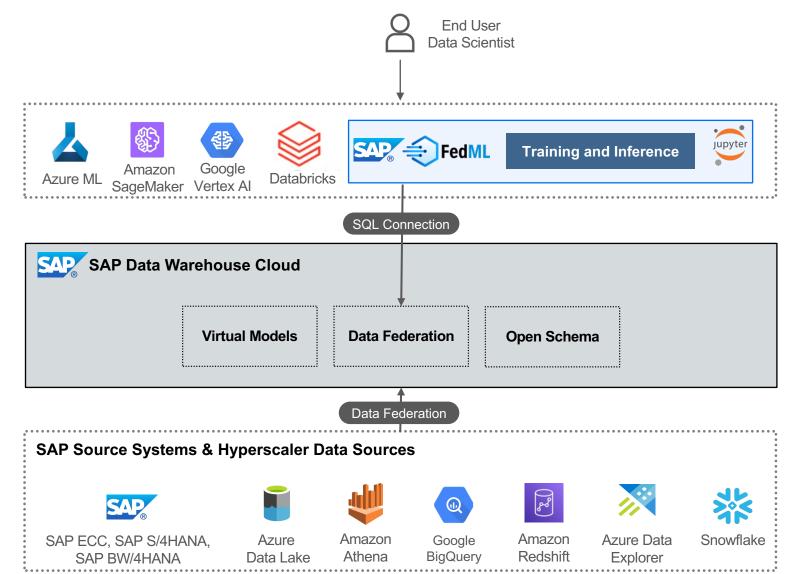

## Access ML Services from 3<sup>rd</sup> party Ecosystems without Data Movement

- Real-time access to data
- Create semantic layer for Machine Learning experiments.

**Combines all Data** 

• Combine all SAP & non-SAP data with one or multiple ML Platforms:

**Reduces Cost** 

- Reduced TCO associated with reduced ETL.
- Automatic GDPR adherence