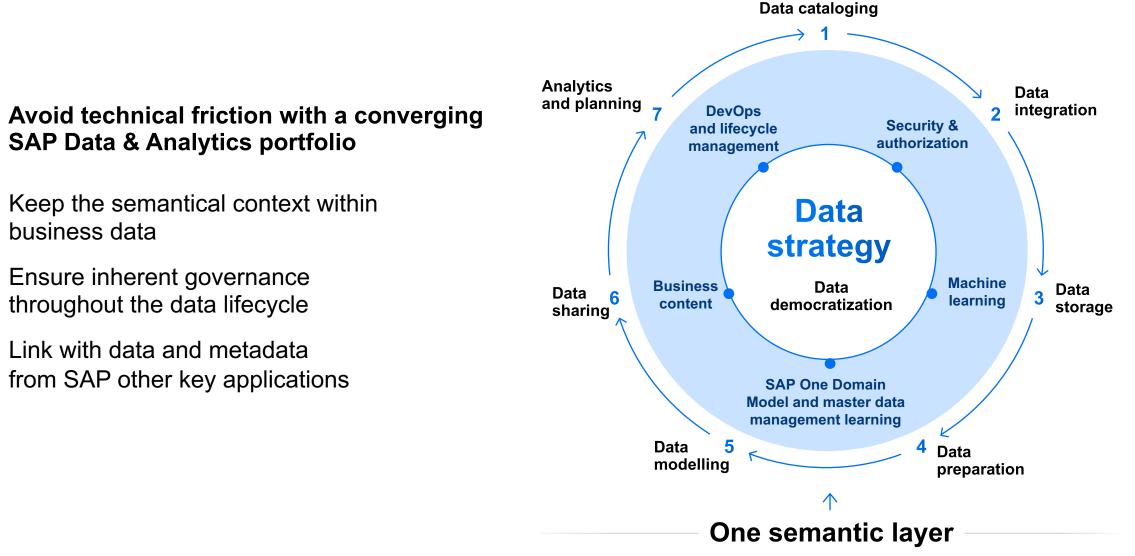

## **Our Strategic Pillars to Advance SAP Data & Analytics Solutions**

Addressing the data-to-value challenge with a holistic approach

## Highlights of SAP Data & Analytics portfolio evolution

- 1. Deliver data-to-value in an **end-to-end** manner instead of point solutions
- 2. Enable rapid **time-to-value** via market-leading innovations and protect past **investments**
- 3. Offer **openness and flexibility** to other ecosystems while allowing secure data sharing and enriching